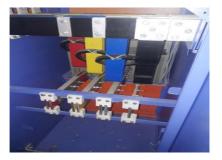

#### **Power Control Center**

Power Control Centers are used for distribution and control of power with protection of power source and equipments from short circuit, overload, earth fault, under and/or over voltage etc. The fault levels areas as high as 50KA or 65KA for 1 second. The approriate bus bar system are incorporated to suit the fault level as well as to restrict temprerature rise above ambient

#### Motor Control Center

Motor Control Centers are used for connecting the individual motors for manually, remotely or automatically starting, stopping, selecting forward and reverse rotation, selecting and regulating the speed, regulating or limiting the torque and protecting against overload, single phasing, reverse phasing, phase imbalance, earth fault, under current, under/over voltage, lock rotor current, high winding temperature etc.