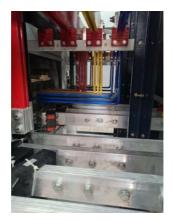

#### **Power Control Center**

Power Control Centers are used for distribution and control of power with protection of power source and equipments from short circuit, overload, earth fault, under and/or over voltage etc. The fault levels areas as high as 50KA or 65KA for 1 second. The approriate bus bar system are incorporated to suit the fault level as well as to restrict temprerature rise above ambient