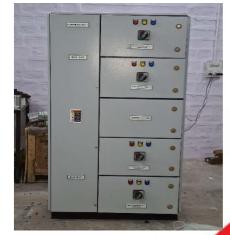

#### **Power Control Center**

Power Control Centers are used for distribution and control of power with protection of power source and equipments from short circuit, overload, earth fault, under and/or over voltage etc. The fault levels areas as high as 50KA or 65KA for 1 second. The approriate bus bar system are incorporated to suit the fault level as well as to restrict temprerature rise above ambient

#### Motor Control Center

Motor Control Centers are used for connecting the individual motors for manually, remotely or automatically starting, stopping, selecting forward and reverse rotation, selecting and regulating the speed, regulating or limiting the torque and protecting against overload, single phasing, reverse phasing, phase imbalance, earth fault, under current, under/over voltage, lock rotor current, high winding temperature etc.