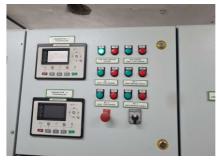

#### VFD / PLC / SCADA

The programmable logic controller is the brain of PLC based panels. These panels are integral part of turnkey industrial automation projects as well as find wide application in standalone control systems and complex processes and production operations. The PLC Panels are used with integration of instruments and devices viz VFD, PID Controllers. HMI, Servo Controllers, Digital meters, indicators etc.