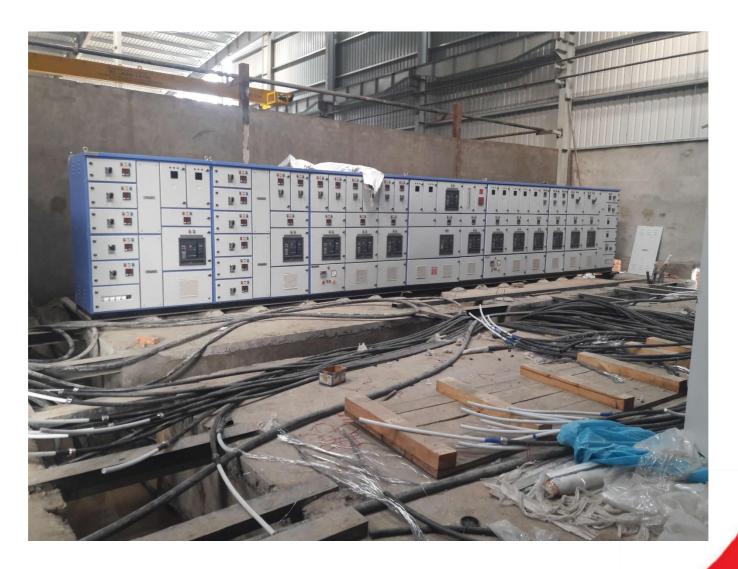

#### 33/0.415 kV Sub Station Installation

#### 33/0.415 kV - 3300 kVA Transformer Installation

# Project Gallery 11/0.415 kV Sub Station with 630kVA Transformer Installation