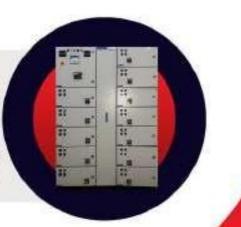

#### **Power Control Center**

Power Control Centers are used for distribution and control of power with protection of power source and equipments from short circuit, overload, earth fault, under and/or over voltage etc. The fault levels areas as high as 50KA or 65KA for 1 second. The approriate bus bar system are incorporated to suit the fault level as well as to restrict temprerature rise above ambient