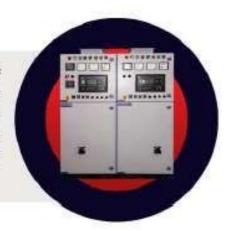

#### Motor Control Center

Motor Control Centers are used for connecting the individual motors for manually, remotely or automatically starting, stopping, selecting forward and reverse rotation, selecting and regulating the speed, regulating or limiting the torque and protecting against overload, single phasing, reverse phasing, phase imbalance, earth fault, under current, under/over voltage, lock rotor current, high winding temperature etc.