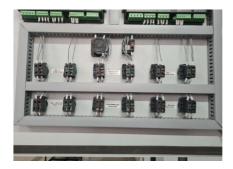

#### VFD / PLC / SCADA

The programmable logic controller is the brain of PLC based panels. These panels are integral part of turnkey industrial automation projects as well as find wide application in standalone control systems and complex processes and production operations. The PLC Panels are used with integration of instruments and devices viz VFD, PID Controllers. HMI, Servo Controllers, Digital meters, indicators etc.