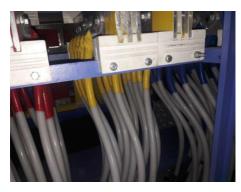

#### **Power Control Center**

Power Control Centers are used for distribution and control of power with protection of power source and equipments from short circuit, overload, earth fault, under and/or over voltage etc. The fault levels areas as high as 50KA or 65KA for 1 second. The approriate bus bar system are incorporated to suit the fault level as well as to restrict temprerature rise above ambient

#### Cable Tray

The reliable, adoptable, maintenance friendly and inherent safe cable tray management system provide excellent ventilation enhancing cable life. The cable tray wiring systems offer significant advantages over conduit pipe and other wiring systems and are less expensive, lower engineering and maintenance cost, ease of installations, less need to reconfigure systems, fewer environmental problems etc.