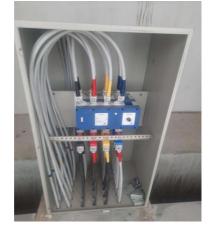

#### **Power Control Center**

Power Control Centers are used for distribution and control of power with protection of power source and equipments from short circuit, overload, earth fault, under and/or over voltage etc. The fault levels areas as high as 50KA or 65KA for 1 second. The approriate bus bar system are incorporated to suit the fault level as well as to restrict temprerature rise above ambient

#### Motor Control Center

Motor Control Centers are used for connecting the individual motors for manually, remotely or automatically starting, stopping, selecting forward and reverse rotation, selecting and regulating the speed, regulating or limiting the torque and protecting against overload, single phasing, reverse phasing, phase imbalance, earth fault, under current, under/over voltage, lock rotor current, high winding temperature etc.