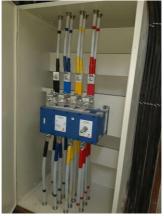

#### **Power Control Center**

Power Control Centers are used for distribution and control of power with protection of power source and equipments from short circuit, overload, earth fault, under and/or over voltage etc. The fault levels areas as high as 50KA or 65KA for 1 second. The approriate bus bar system are incorporated to suit the fault level as well as to restrict temprerature rise above ambient