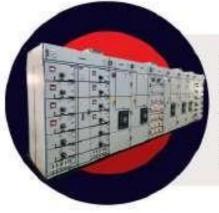

#### **Power Control Center**

Power Control Centers are used for distribution and control of power with protection of power source and equipments from short circuit, overload, earth fault, under and/or over voltage etc. The fault levels areas as high as 50KA or 65KA for 1 second. The approriate bus bar system are incorporated to suit the fault level as well as to restrict temprerature rise above ambient