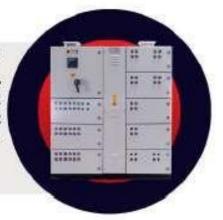

#### Motor Control Center

Motor Control Centers are used for connecting the individual motors for manually, remotely or automatically starting, stopping, selecting forward and reverse rotation, selecting and regulating the speed, regulating or limiting the torque and protecting against overload, single phasing, reverse phasing, phase imbalance, earth fault, under current, under/over voltage, lock rotor current, high winding temperature etc.