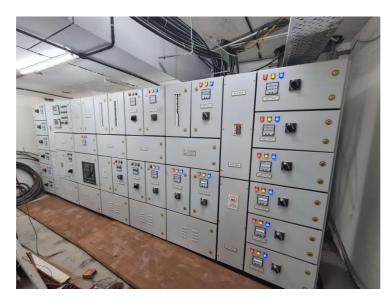

#### **Power Control Center**

Power Control Centers are used for distribution and control of power with protection of power source and equipments from short circuit, overload, earth fault, under and/or over voltage etc. The fault levels areas as high as 50KA or 65KA for 1 second. The approriate bus bar system are incorporated to suit the fault level as well as to restrict temprerature rise above ambient

#### Motor Control Center

Motor Control Centers are used for connecting the individual motors for manually, remotely or automatically starting, stopping, selecting forward and reverse rotation, selecting and regulating the speed, regulating or limiting the torque and protecting against overload, single phasing, reverse phasing, phase imbalance, earth fault, under current, under/over voltage, lock rotor current, high winding temperature etc.