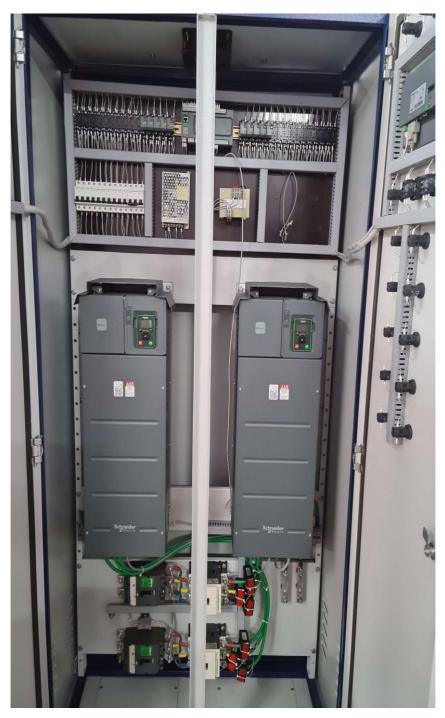

#### VFD / PLC / SCADA

The programmable logic controller is the brain of PLC based panels. These panels are integral part of turnkey industrial automation projects as well as find wide application in standalone control systems and complex processes and production operations. The PLC Panels are used with integration of instruments and devices viz VFD, PID Controllers. HMI, Servo Controllers, Digital meters, indicators etc.