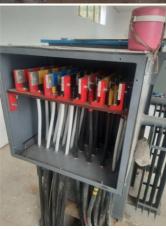

#### **Power Control Center**

Power Control Centers are used for distribution and control of power with protection of power source and equipments from short circuit, overload, earth fault, under and/or over voltage etc. The fault levels areas as high as 50KA or 65KA for 1 second. The approriate bus bar system are incorporated to suit the fault level as well as to restrict temprerature rise above ambient

#### Motor Control Center

Motor Control Centers are used for connecting the individual motors for manually, remotely or automatically starting, stopping, selecting forward and reverse rotation, selecting and regulating the speed, regulating or limiting the torque and protecting against overload, single phasing, reverse phasing, phase imbalance, earth fault, under current, under/over voltage, lock rotor current, high winding temperature etc.