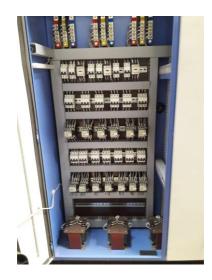

#### Motor Control Center

Motor Control Centers are used for connecting the individual motors for manually, remotely or automatically starting, stopping, selecting forward and reverse rotation, selecting and regulating the speed, regulating or limiting the torque and protecting against overload, single phasing, reverse phasing, phase imbalance, earth fault, under current, under/over voltage, lock rotor current, high winding temperature etc.

#### **Auto Mains Failure Panel**

Auto mains failure panels are used to control start/stop of diesel generating sets in accordance with the availability of main power supply. The panels are manufactured for various capacities and different makes of diesel generating sets. These panels are incorporated with battery chargers and various protectionsfor diesel engines.