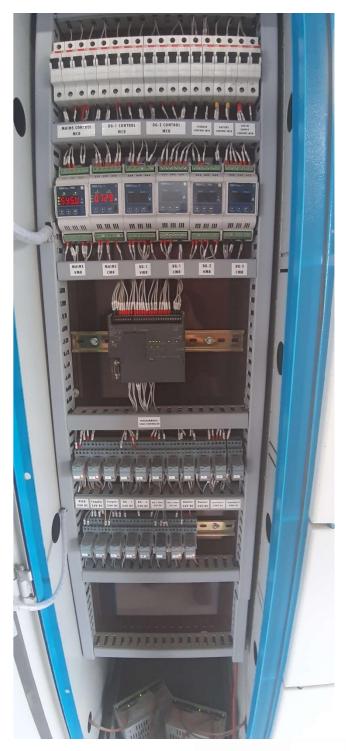

#### VFD / PLC / SCADA

The programmable logic controller is the brain of PLC based panels. These panels are integral part of turnkey industrial automation projects as well as find wide application in standalone control systems and complex processes and production operations. The PLC Panels are used with integration of instruments and devices viz VFD, PID Controllers. HMI, Servo Controllers, Digital meters, indicators etc.