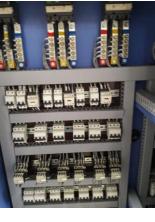

#### Motor Control Center

Motor Control Centers are used for connecting the individual motors for manually, remotely or automatically starting, stopping, selecting forward and reverse rotation, selecting and regulating the speed, regulating or limiting the torque and protecting against overload, single phasing, reverse phasing, phase imbalance, earth fault, under current, under/over voltage, lock rotor current, high winding temperature etc.