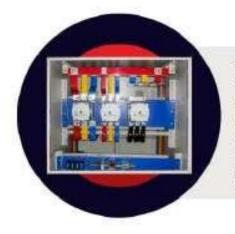

#### Auto Power Factor Correction Panel

Automatic Power Factor Correction Panel are installed to save energy by consistently maintaining higher power factor and also to curtail power factor penalty. Low power factor leads to poor power efficiency resulting in overloading of transformers, bus bars, switchgears, cables and otherdistribution devices.