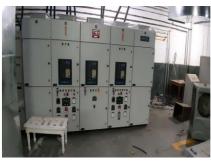

#### **Power Control Center**

Power Control Centers are used for distribution and control of power with protection of power source and equipments from short circuit, overload, earth fault, under and/or over voltage etc. The fault levels areas as high as 50KA or 65KA for 1 second. The approriate bus bar system are incorporated to suit the fault level as well as to restrict temprerature rise above ambient

#### Motor Control Center

Motor Control Centers are used for connecting the individual motors for manually, remotely or automatically starting, stopping, selecting forward and reverse rotation, selecting and regulating the speed, regulating or limiting the torque and protecting against overload, single phasing, reverse phasing, phase imbalance, earth fault, under current, under/over voltage, lock rotor current, high winding temperature etc.