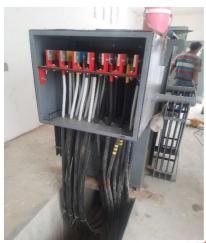

#### **Power Control Center**

Power Control Centers are used for distribution and control of power with protection of power source and equipments from short circuit, overload, earth fault, under and/or over voltage etc. The fault levels areas as high as 50KA or 65KA for 1 second. The approriate bus bar system are incorporated to suit the fault level as well as to restrict temprerature rise above ambient

#### Motor Control Center

Motor Control Centers are used for connecting the individual motors for manually, remotely or automatically starting, stopping, selecting forward and reverse rotation, selecting and regulating the speed, regulating or limiting the torque and protecting against overload, single phasing, reverse phasing, phase imbalance, earth fault, under current, under/over voltage, lock rotor current, high winding temperature etc.