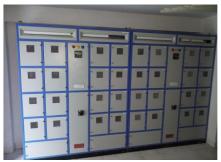

#### **Power Control Center**

Power Control Centers are used for distribution and control of power with protection of power source and equipments from short circuit, overload, earth fault, under and/or over voltage etc. The fault levels areas as high as 50KA or 65KA for 1 second. The approriate bus bar system are incorporated to suit the fault level as well as to restrict temprerature rise above ambient

#### Motor Control Center

Motor Control Centers are used for connecting the individual motors for manually, remotely or automatically starting, stopping, selecting forward and reverse rotation, selecting and regulating the speed, regulating or limiting the torque and protecting against overload, single phasing, reverse phasing, phase imbalance, earth fault, under current, under/over voltage, lock rotor current, high winding temperature etc.