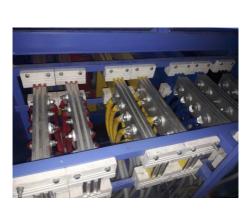

#### **Power Control Center**

Power Control Centers are used for distribution and control of power with protection of power source and equipments from short circuit, overload, earth fault, under and/or over voltage etc. The fault levels areas as high as 50KA or 65KA for 1 second. The approriate bus bar system are incorporated to suit the fault level as well as to restrict temprerature rise above ambient

#### Motor Control Center

Motor Control Centers are used for connecting the individual motors for manually, remotely or automatically starting, stopping, selecting forward and reverse rotation, selecting and regulating the speed, regulating or limiting the torque and protecting against overload, single phasing, reverse phasing, phase imbalance, earth fault, under current, under/over voltage, lock rotor current, high winding temperature etc.