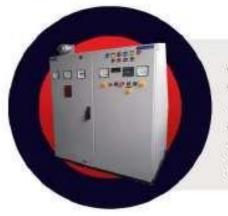

#### **Auto Mains Failure Panel**

Auto mains failure panels are used to control start/stop of diesel generating sets in accordance with the availability of main power supply. The panels are manufactured for various capacities and different makes of diesel generating sets. These panels are incorporated with battery chargers and various protectionsfor diesel engines.